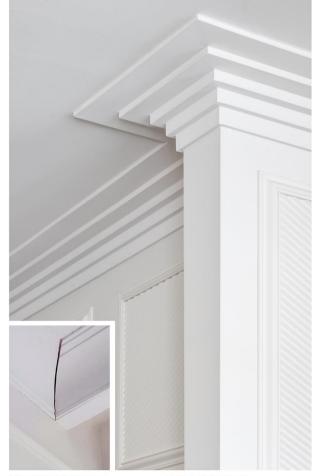

### Extra strong MS Polymer

Purotouch | Duropolymer | Durofoam

290 ml > 7 - 8 m

Extra strong MS polymer glue for new build, all exterior applications, nonporous (tiles, glass, ...) surfaces, heavy profiles and damp environments

Type of drying: Polymerisation Inital tack: 280 kg/m<sup>2</sup> Hardness: 58 Shore A Shrinkage: 10 - 15%