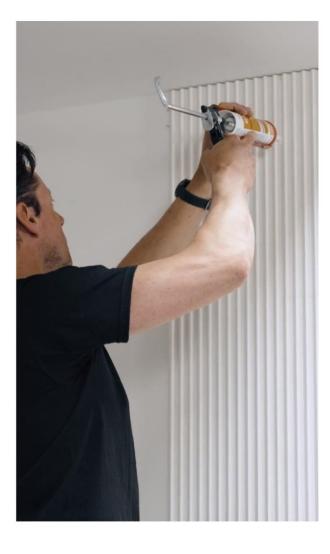

### APPLICATION

Apply an abundant amount of adhesive on the glue lines provided Drying time: 24 hours (depending on thickness of glue layer)

### APPLICATION

Apply an abundant amount of adhesive on the glue lines provided Drying time: 1 to 3 days (depending on thickness of glue layer) Paintable after 24 hours

### APPLICATION

Apply sufficient DecoFix Ultra in every joint Push profiles strongly against each other

Drying time: 24 hours (depending on thickness of glue layer)
Paintable after 24 hours

### APPLICATION

Apply on cracks and irregularities in profiles or on walls

Drying time: 15 min (depending on thickness of glue layer) Does not crack Paintable after 15 min