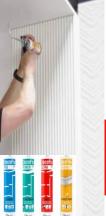

### Extra strong MS Polymer

Purotouch | Duropolymer | Durofoam

290 ml > 7 - 8 m

Extra strong MS polymer glue for new build, all exterior applications, nonporous (tiles, glass, ...) surfaces, heavy profiles and damp environments

### APPLICATION

Apply an abundant amount of adhesive on the glue lines provided Drying time: 24 hours (depending on thickness of glue layer)

### Always consult the glue calculator

www.oracdecor.com > Glue calculator

Humid areas

Non-porous surfaces

Cover Skirting

Indirect Lighting

Curtain profiles

Big profiles