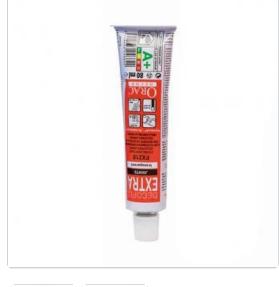

# FX210 DecoFix Extra

Adhesives

Adhesive for perfect jointing.

For seam joints between the mouldings. Push the profiles strongly to each other and remove excess of DecoFix Extra preferably before hardening (wait at least two hours) with acetone or Synth Thinner. The adhesive can be painted after 24 hrs.

80ml > min. 20m

The correct use of DecoFix glues is very important:

- For Axxent and Luxxus profiles you should use DecoFix Pro for indoor spaces and on porous surfaces you should use DecoFix Extra for the seams. Use DecoFix Hydro on new build or on recently plastered walls, for outdoor applications and non-porous surfaces.
- For Basixx profiles use the DecoFix Pro glue for installation and to seam joints.