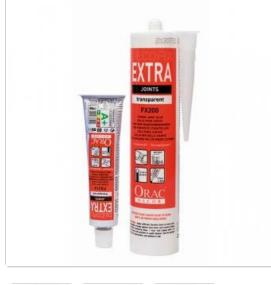

# FX200 DecoFix Extra

0

Adhesive for perfect jointing.

For seam joints between the mouldings. Push the profiles strongly to each other and remove excess of DecoFix Extra preferably before hardening (wait at least two hours) with acetone or Synth Thinner. The adhesive can be painted after 24 hrs.

310ml > min. 80m.

The correct use of DecoFix glues is very important:

- For Axxent and Luxxus profiles you should use DecoFix Pro for indoor spaces and on porous surfaces you should use DecoFix Extra for the seams. Use DecoFix Hydro on new build or on recently plastered walls, for outdoor applications and non-porous surfaces.
- For Basixx profiles use the DecoFix Pro glue for installation and to seam joints.